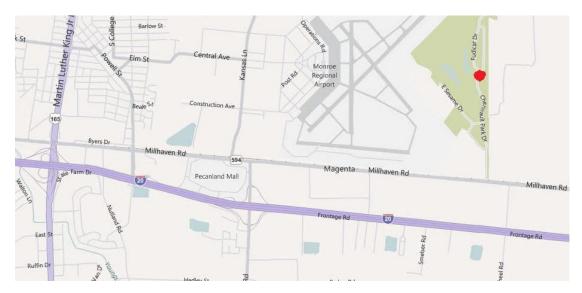

|
|                 |     |                 |              |                 |              | 6 <sup>th</sup> | 6%                |  |

## **Registration:**

Registration will take place at the criterium course. Race-day registration will start at 11:30 AM and end 30 minutes before the start of each race. One-Day and Annual licenses will be available

## Course:

The course will be approximately a 1 mile and flat.

## Directions:

Map will be posted at lambra.org - Chenault Park

## Race Notes:

All USCF Rules Apply - Jerseys must have sleeve - Approved Helmets must be worn - Numbers must be placed on the right hip. - Number <u>CAN</u> <u>NOT</u> be folded. - Audio players, i.e. mp3 players, are NOT allowed.

For More Information Contact:

Ricky Dunn ricky.dunn@comcast.net 318-789-8766



ΤT



Crit