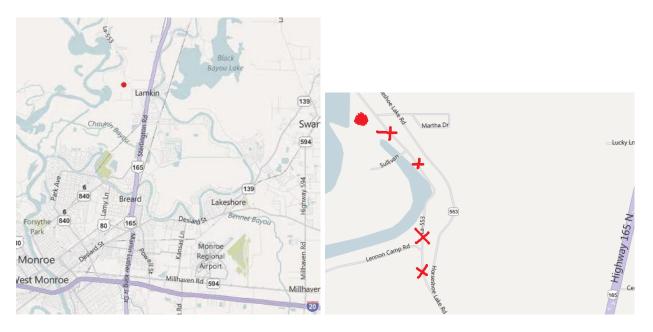

#### Course:

Horseshoe Lake Rd. is flat, relatively smooth, out and back course. Riders will start in order of registration. Riders need to be aware of any traffic and proceed with caution

#### Directions:

From I-20 Take exit 118B to US-165N for 11 miles, then take left on Horseshoe Lake Rd to Moon Lake Marina, and follow signs to registration.